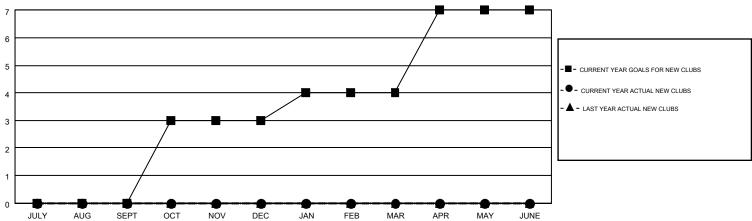

## GOALS AND ACTUAL NEW CLUBS CUMULATIVE

0

0

| DROPPED CLUBS: 1        |          | 30 CLUBS OF 141 ADDED 1 OR MORE<br>NEW MEMBERS | GENDER DISTRIBUTION  MALE 2,380 (68.55%)  FEMALE 1,092 (31.45%) |   |     |
|-------------------------|----------|------------------------------------------------|-----------------------------------------------------------------|---|-----|
| DROPPED MEMBERS         |          |                                                |                                                                 |   |     |
| DECEASED CLUB CANCELLED | 15<br>10 | CLICK HERE FOR HEALTH ASSESSMENT DATA          | FAMILY UNIT MEMBERS                                             |   | 734 |
| OTHER                   | 195      |                                                | HEAD OF HOUSEHOLD                                               |   | 358 |
| TOTAL                   | 220      |                                                | NON-HEAD OF HOUSEHOL                                            | D | 376 |