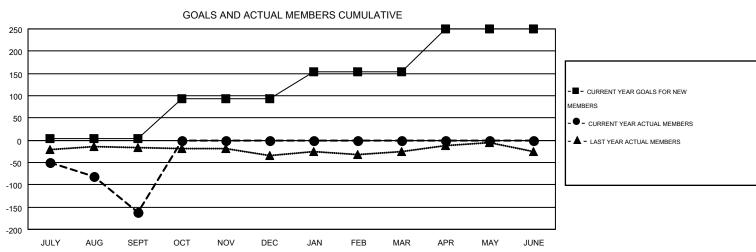

|               |                       | Members                                |                    | -162<br>0 |  |  |  |
|---------------|-----------------------|----------------------------------------|--------------------|-----------|--|--|--|
|               | RESULTS FOR 2014-2015 |                                        |                    |           |  |  |  |
| QUARTER       | NEW MEMBER<br>GOAL    | CHARTER AND<br>NEW<br>MEMBERS<br>ADDED | DROPPED<br>MEMBERS |           |  |  |  |
| JULY/AUG/SEPT | 3                     | 58                                     | 220                | -162      |  |  |  |
| OCT/NOV/DEC   | 90                    | 0                                      | 0                  | 0         |  |  |  |
| JAN/FEB/MAR   | 61                    | 0                                      | 0                  | 0         |  |  |  |
| APR/MAY/JUNE  | 96                    | 0                                      | 0                  | 0         |  |  |  |